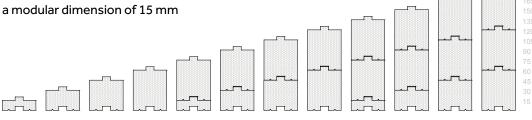

### IN DETAIL - THE FACTS

The modular system made of highly insulating construction material can consist of a modified adapter profile and various substructure profiles in different modular dimensions (for example, 15 mm).

The installation depth can vary (for example, 50 mm). The supply length can be selected as desired.

Adapter profile (system-specific) Example for an aluminium or brick windowsill

Substructure profiles with a modular dimension of 15 mm

Adhesive tape or similar products serve as an installation aid and possible waterproofing with a suitable adhesive sealant

Sample installation height with a modular dimension of 15 mm