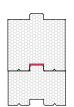

The product is installed in a practical tongue and groove system.

If required, additional adhesive or screw connections can be used.

Maximum air tightness through sealing with self-adhesive PE foam profiles

Adhesive tape or similar products serve as an installation aid and possible waterproofing with a suitable adhesive sealant

Sample installation height with a modular dimension of 15 mm