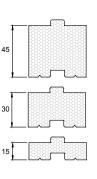

### IN DETAIL - THE FACTS

The modular system made of highly insulating construction material can consist of a modified adapter profile and various substructure profiles in different modular dimensions (for example, 15 mm).

The installation depth can vary (for example, 50 mm). The supply length can be selected as desired.

Adapter profile (system-specific) Example for an aluminium or brick windowsill

Substructure profiles with a modular dimension of 15 mm

Adhesive tape or similar products serve as an installation aid and possible waterproofing with a suitable adhesive sealant

Sample installation height with a modular dimension of 15 mm