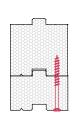

The product is installed in a practical tongue and groove system.

If required, additional adhesive or screw connections can be used.

Maximum air tightness through sealing with self-adhesive PE foam profiles

Adhesive tape or similar products serve as an installation aid and possible waterproofing with a suitable adhesive sealant

Sample installation height with a modular dimension of 15 mm