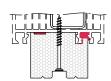

The product is installed in a practical tongue and groove system.

If required, additional adhesive or screw connections can be used.

Maximum air tightness through sealing with self-adhesive PE foam profiles

Adhesive tape or similar products serve as an installation aid and possible waterproofing with a suitable adhesive sealant

Sample installation height with a modular dimension of 15 mm