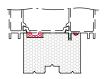

The installation depth can vary (for example, 50 mm). The supply length can be selected as desired.

Adapter profile (system-specific) Example for an aluminium or brick windowsill

Substructure profiles with a modular dimension of 15 mm

The product is installed in a practical tongue and groove system.

If required, additional adhesive or screw connections can be used.

Maximum air tightness through sealing with self-adhesive PE foam profiles