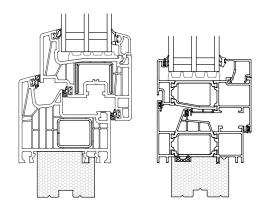

### IN DETAIL - THE FACTS

The modular system made of highly insulating construction material can consist of a modified adapter profile and various substructure profiles in different modular dimensions (for example, 15 mm).

The installation depth can vary (for example, 50 mm). The supply length can be selected as desired.

Adapter profile (system-specific) Example for an aluminium or brick windowsill

Substructure profiles with a modular dimension of 15 mm