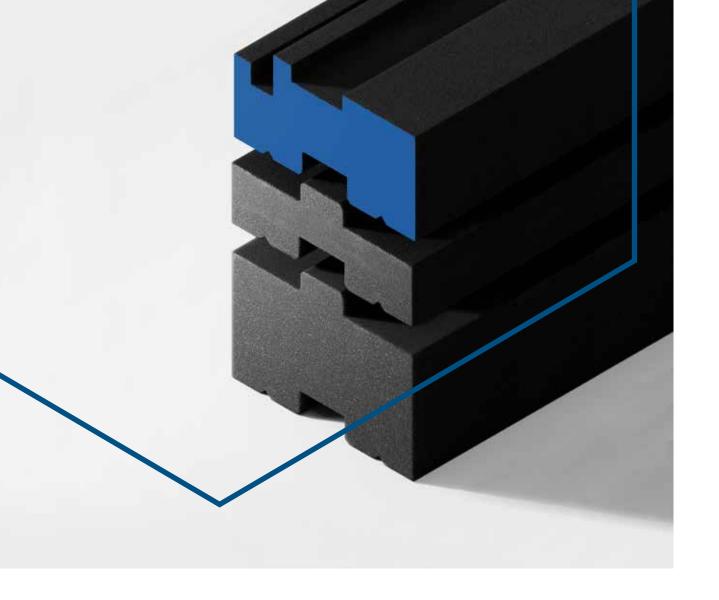

### IN DETAIL - THE FACTS

The modular system made of highly insulating construction material can consist of a modified adapter profile and various substructure profiles in different modular dimensions (for example, 15 mm).

The installation depth can vary (for example, 50 mm). The supply length can be selected as desired.

Adapter profile (system-specific) Example for an aluminium or brick windowsill

Substructure profiles with a modular dimension of 15 mm