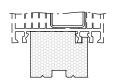

The installation depth can vary (for example, 50 mm). The supply length can be selected as desired.

Adapter profile (system-specific) Example for an aluminium or brick windowsill

Substructure profiles with a modular dimension of 15 mm

The product is installed in a practical tongue and groove system.

If required, additional adhesive or screw connections can be used.

Maximum air tightness through sealing with self-adhesive PE foam profiles