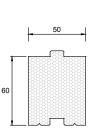

### IN DETAIL - THE FACTS

The modular system made of highly insulating construction material can consist of a modified adapter profile and various substructure profiles in different modular dimensions (for example, 15 mm).

The installation depth can vary (for example, 50 mm). The supply length can be selected as desired.

Adapter profile (system-specific) Example for an aluminium or brick windowsill

Substructure profiles with a modular dimension of 15 mm