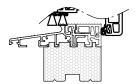

The product is installed in a practical tongue and groove system.

If required, additional adhesive or screw connections can be used.

Maximum air tightness through sealing with self-adhesive PE foam profiles

Adhesive tape or similar products serve as an installation aid and possible waterproofing with a suitable adhesive sealant

Sample installation height with a modular dimension of 15 mm